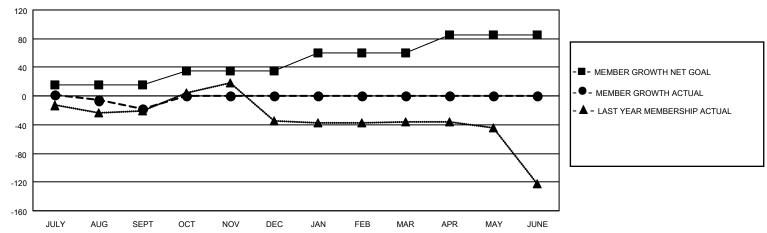

### District 412 A

| Clubs         |               |             |               | Members               |                         |                         |                                                    |  |
|---------------|---------------|-------------|---------------|-----------------------|-------------------------|-------------------------|----------------------------------------------------|--|
|               | RESULTS FOR   | R 2020-2021 |               | RESULTS FOR 2020-2021 |                         |                         |                                                    |  |
| QUARTER       | NEW CLUB GOAL | NEW CLUBS   | DROPPED CLUBS | QUARTER MEM           | MBER GROWTH NET<br>GOAL | MEMBER GROWTH<br>ACTUAL | DROPPED<br>MEMBERS ACTUAL<br>(including transfers) |  |
| JULY/AUG/SEPT | 1             | 0           | 0             | JULY/AUG/SEPT         | 15                      | 27                      | 39                                                 |  |
| OCT/NOV/DEC   | 1             | 0           | 0             | OCT/NOV/DEC           | 20                      | 0                       | 0                                                  |  |
| JAN/FEB/MAR   | 1             | 0           | 0             | JAN/FEB/MAR           | 25                      | 0                       | 0                                                  |  |
| APR/MAY/JUNE  | 1             | 0           | 0             | APR/MAY/JUNE          | 25                      | 0                       | 0                                                  |  |

#### GOALS AND ACTUAL MEMBERS CUMULATIVE

| DROPPED CLUBS: 0 |    | 6 CLUBS OF 46 ADDED 1 OR MORE<br>NEW MEMBERS | GENDER DISTRIBUTION  MALE 441 (52.19%) |               |     |
|------------------|----|----------------------------------------------|----------------------------------------|---------------|-----|
|                  |    |                                              | FEMALE                                 | 404 (47.81%)  |     |
| DROPPED MEMBERS  |    |                                              |                                        | ( , ,         |     |
| DECEASED         | 0  | CLICK HERE FOR CUMULATIVE                    | TOTAL FAMILY UNIT MEMBERS              |               | 296 |
| CLUB CANCELLED   | 0  | MEMBERSHIP DATA                              |                                        | 0.500,000,000 | 161 |
| OTHER 39         |    |                                              | FAMILY MEMBERS PAYING HALF DUES        |               | 101 |
| TOTAL            | 39 |                                              |                                        |               |     |