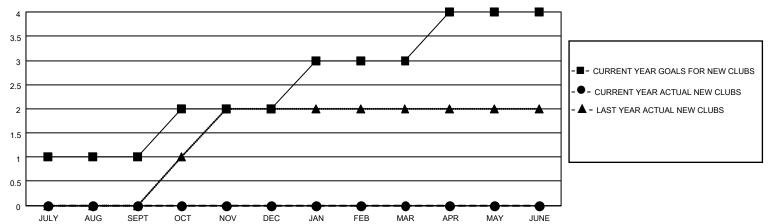

### District 412 A

| Clubs         |               |             |               | Members               |                         |                         |                                                    |  |
|---------------|---------------|-------------|---------------|-----------------------|-------------------------|-------------------------|----------------------------------------------------|--|
|               | RESULTS FOR   | R 2020-2021 |               | RESULTS FOR 2020-2021 |                         |                         |                                                    |  |
| QUARTER       | NEW CLUB GOAL | NEW CLUBS   | DROPPED CLUBS | QUARTER MEM           | MBER GROWTH NET<br>GOAL | MEMBER GROWTH<br>ACTUAL | DROPPED<br>MEMBERS ACTUAL<br>(including transfers) |  |
| JULY/AUG/SEPT | 1             | 0           | 0             | JULY/AUG/SEPT         | 15                      | 27                      | 39                                                 |  |
| OCT/NOV/DEC   | 1             | 0           | 0             | OCT/NOV/DEC           | 20                      | 0                       | 0                                                  |  |
| JAN/FEB/MAR   | 1             | 0           | 0             | JAN/FEB/MAR           | 25                      | 0                       | 0                                                  |  |
| APR/MAY/JUNE  | 1             | 0           | 0             | APR/MAY/JUNE          | 25                      | 0                       | 0                                                  |  |

### GOALS AND ACTUAL NEW CLUBS CUMULATIVE